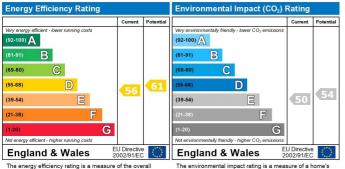

Viewing Recommended!

Deposit: £895

Holding Deposit: £206.53

The energy efficiency rating is a measure of the overall efficiency of a home. The higher the rating the more energy efficient the home is and the lower the fuel bills will be.

The environmental impact rating is a measure of a home's impact on the environment in terms of carbon dioxide (CO2)