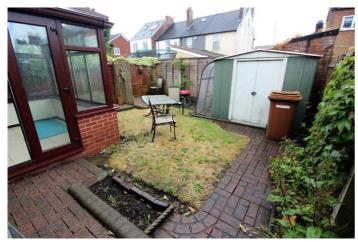

The Property Also Comprises Of Gas Central Heating And Double Glazing.

To The Outside There Is Off Road Parking To The Fore And An Enclosed Private Garden To The Rear.

Ideally Located Close To Good Local Amenities, Popular Local Schools And Excellent Transport Links.