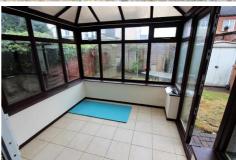

The Property Comprises Of Entrance Hall, Rear Lounge Having Patio Doors To The Conservatory, Fitted Kitchen Having Integrated Oven & Hob And An Integral Garage.

To The First Floor There Are Three Bedrooms And A Family Bathroom With Shower.