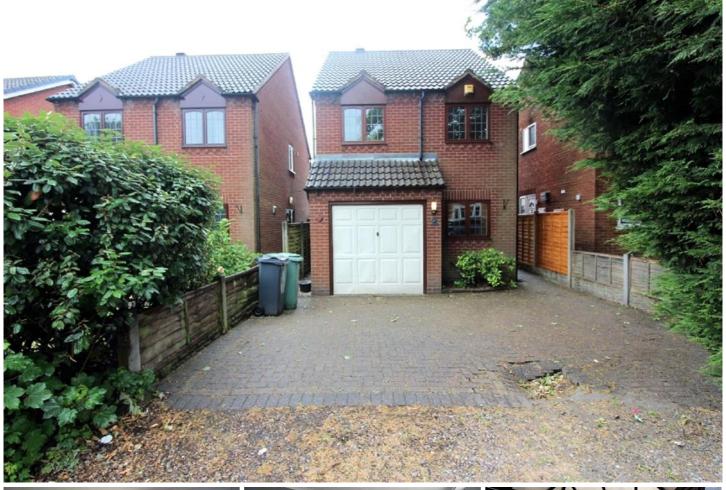

## GREADIER STREET, WILLENHALL £895 PCM

L & S Prestige Estates Ltd Are Pleased To Offer To Let This Well Presented Three Bed Detached Property Situated In The Lane Head Area Of Short Heath In Willenhall.

- · Three Bed Detached
- D/Glazing & G/C/Heating
- Spacious Lounge/Diner
- · Off Road Parking
- Fitted Kitchen
- · Private Rear Garden
- Conservatory
- Popular Location

01902 606595

L & S Prestige Estates Ltd Are Pleased To Offer To Let This Well Presented Three Bed Detached Property Situated In The Lane Head Area Of Short Heath In Willenhall.