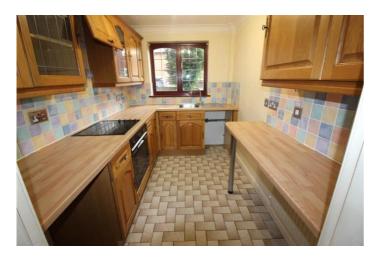

The Property Comprises Of Entrance Hall, Rear Lounge Having Patio Doors To The Conservatory, Fitted Kitchen Having Integrated Oven & Hob And An Integral Garage.

To The First Floor There Are Three Bedrooms And A Family Bathroom With Shower.