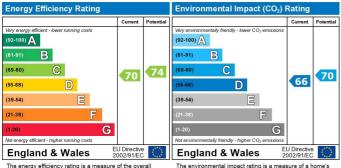

A Fantastic Family Home, Viewings Highly Recommended!

Deposit: £895

Holding Deposit: £206.53

The energy efficiency rating is a measure of the overall efficiency of a home. The higher the rating the more energy efficient the home is and the lower the fuel bills will be.

The environmental impact rating is a measure of a home's impact on the environment in terms of carbon dioxide (CO2)