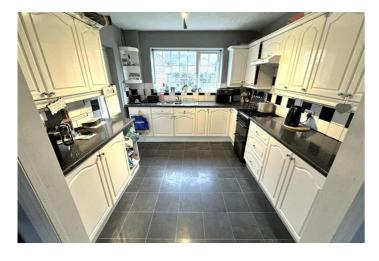

## **INACTIVE**

- · Three Bed Semi-Detached
- Entrance Hall
- · Good Sized Rear Lounge
- · Spacious Kitchen/Diner
- Utility Area & Ground Floor W.C
- First Floor Family Bathroom With Shower
- · Three Good Sized Bedrooms

The Property Comprises Of A Good Sized Rear Lounge Having French Doors to The Rear Garden, A Spacious Kitchen/Diner, Utility Area And Ground Floor W.C.

To The First Floor There Are Three Good Sized Bedrooms, And A Family Bathroom.